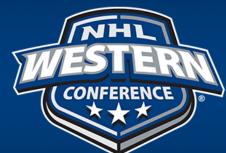

In each Conference, seeded by points percentage:

 Round Robin: Top 4 teams play for First Round seeding (regular season overtime)

 Qualifying Round: Remaining 8 teams play best-of-5 series to advance to First Round (playoff overtime)