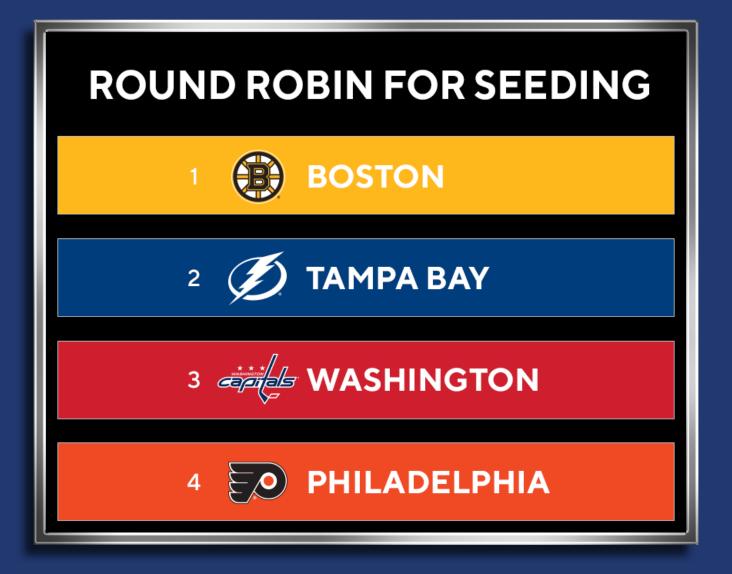

In each Conference, seeded by points percentage:

 Round Robin: Top 4 teams play for First Round seeding (regular season overtime)

 Qualifying Round: Remaining 8 teams play best-of-5 series to advance to First Round (playoff overtime)