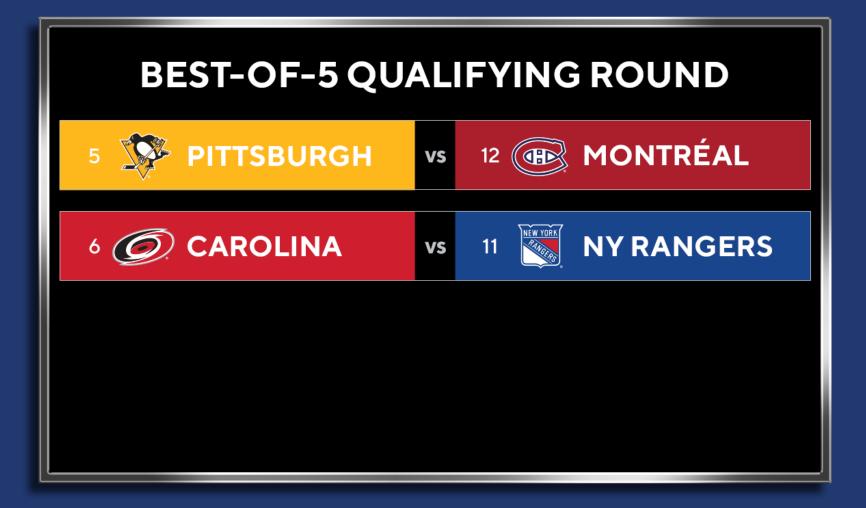

In each Conference, seeded by points percentage:

 Round Robin: Top 4 teams play for First Round seeding (regular season overtime)

 Qualifying Round: Remaining 8 teams play best-of-5 series to advance to First Round (playoff overtime)