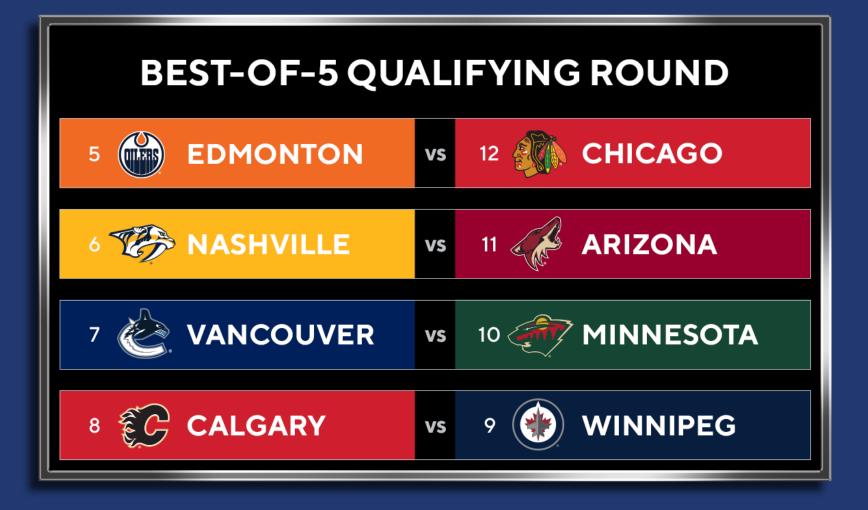

In each Conference, seeded by points percentage:

 Round Robin: Top 4 teams play for First Round seeding (regular season overtime)

 Qualifying Round: Remaining 8 teams play best-of-5 series to advance to First Round (playoff overtime)