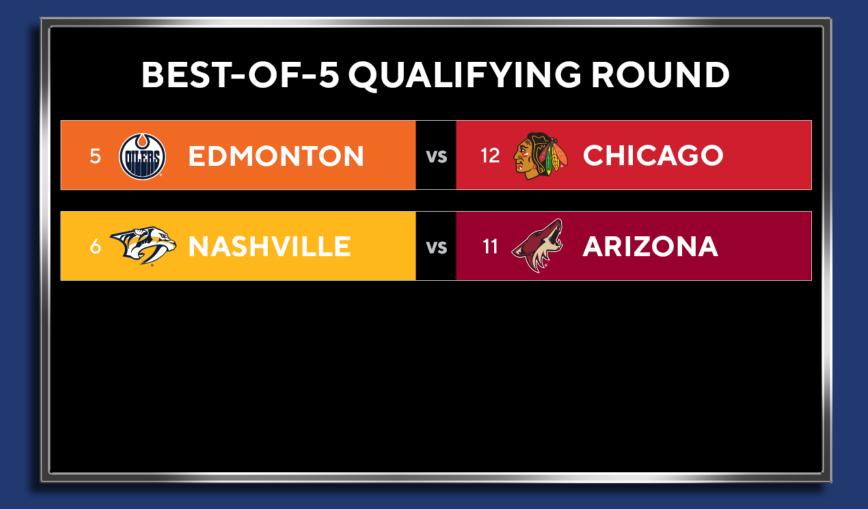

In each Conference, seeded by points percentage:

 Round Robin: Top 4 teams play for First Round seeding (regular season overtime)

 Qualifying Round: Remaining 8 teams play best-of-5 series to advance to First Round (playoff overtime)