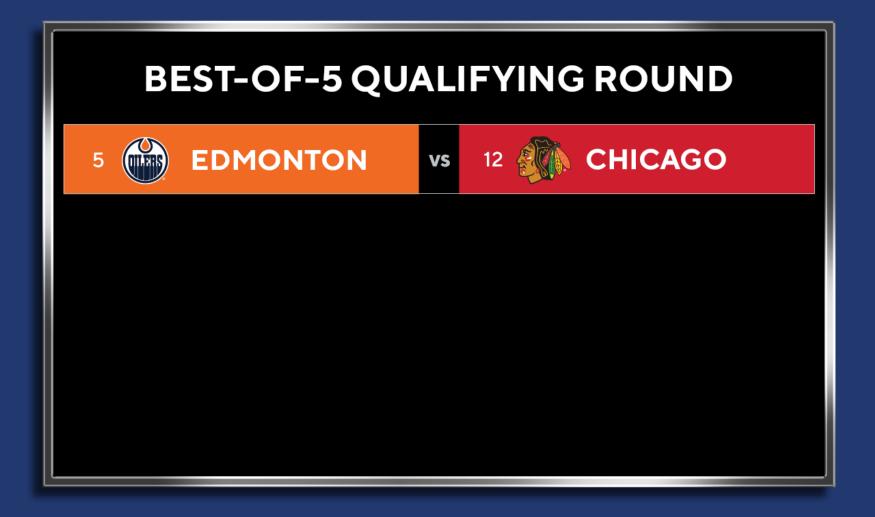

In each Conference, seeded by points percentage:

 Round Robin: Top 4 teams play for First Round seeding (regular season overtime)

 Qualifying Round: Remaining 8 teams play best-of-5 series to advance to First Round (playoff overtime)

- Conference-based Playoffs: Bracket Format or each round determined by seeding
- Qualifying Round winners play top seeds in First Round
- First Round, Second Round: Best-of-5 or Best-of-7
- Conference Finals, Stanley Cup Final: Best-of-7

|             | CITY 2          |      |
|-------------|-----------------|------|
| TEAM        | CONFERENCE RANK | P%   |
| ST. LOUIS   | 1               | .662 |
| 🚵 COLORADO  | 2               | .657 |
| VEGAS       | 3               | .606 |
| DALLAS      | 4               | .594 |
|             | 5               | .585 |
| T NASHVILLE | 6               | .565 |
|             | 7               | .565 |
|             | 8               | .564 |
|             | 9               | .563 |
| minnesota   | 10              | .558 |
| RIZONA      | 11              | .529 |
| CHICAGO     | 12              | .514 |