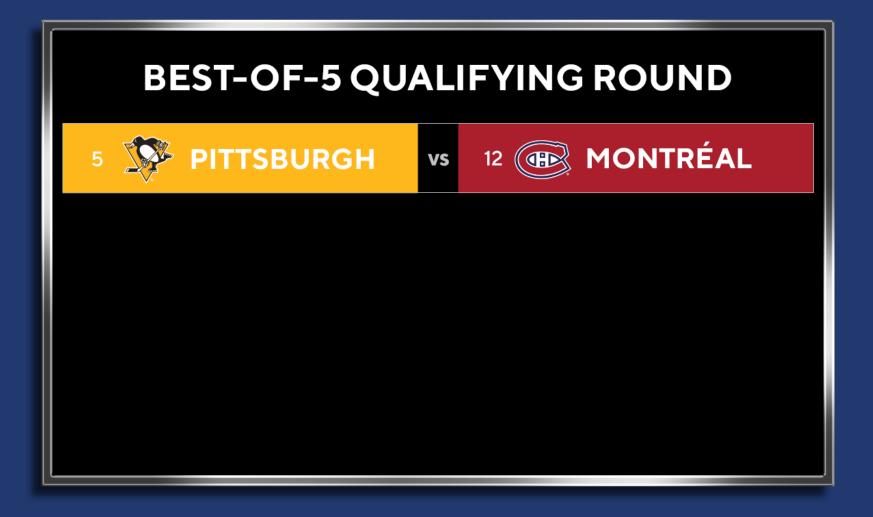

In each Conference, seeded by points percentage:

 Round Robin: Top 4 teams play for First Round seeding (regular season overtime)

 Qualifying Round: Remaining 8 teams play best-of-5 series to advance to First Round (playoff overtime)