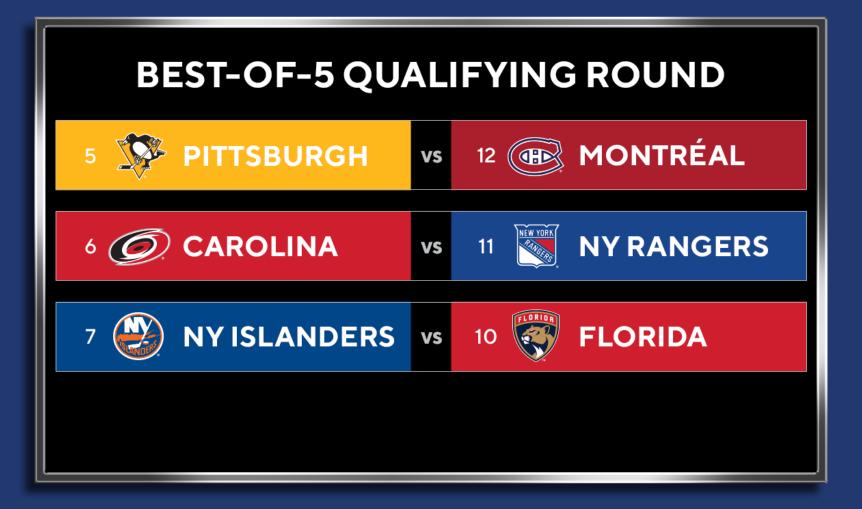

In each Conference, seeded by points percentage:

 Round Robin: Top 4 teams play for First Round seeding (regular season overtime)

 Qualifying Round: Remaining 8 teams play best-of-5 series to advance to First Round (playoff overtime)

- Conference-based Playoffs: Bracket Format or each round determined by seeding
- Qualifying Round winners play top seeds in First Round
- First Round, Second Round: Best-of-5 or Best-of-7
- Conference Finals, Stanley Cup Final: Best-of-7