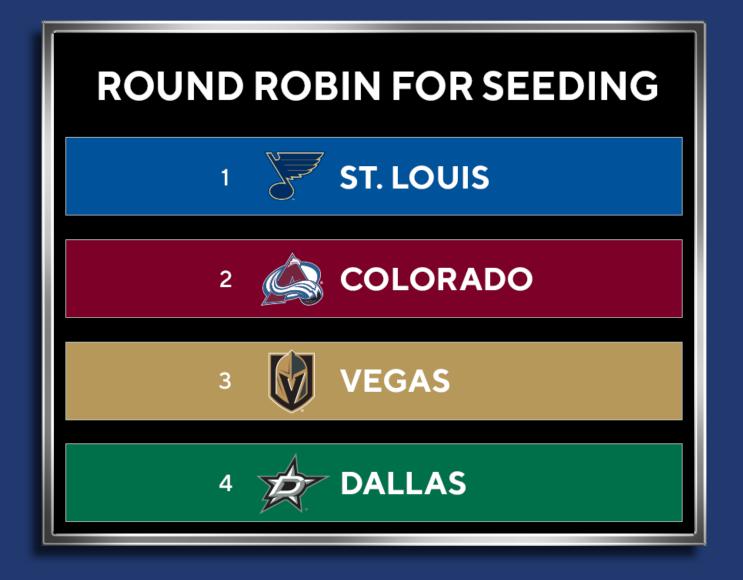

In each Conference, seeded by points percentage:

 Round Robin: Top 4 teams play for First Round seeding (regular season overtime)

 Qualifying Round: Remaining 8 teams play best-of-5 series to advance to First Round (playoff overtime)

|             | CITY 2          |      |
|-------------|-----------------|------|
| TEAM        | CONFERENCE RANK | P%   |
| ST. LOUIS   | 1               | .662 |
| 🚵 COLORADO  | 2               | .657 |
| VEGAS       | 3               | .606 |
| DALLAS      | 4               | .594 |
|             | 5               | .585 |
| T NASHVILLE | 6               | .565 |
|             | 7               | .565 |
|             | 8               | .564 |
|             | 9               | .563 |
| minnesota   | 10              | .558 |
| RIZONA      | 11              | .529 |
| CHICAGO     | 12              | .514 |