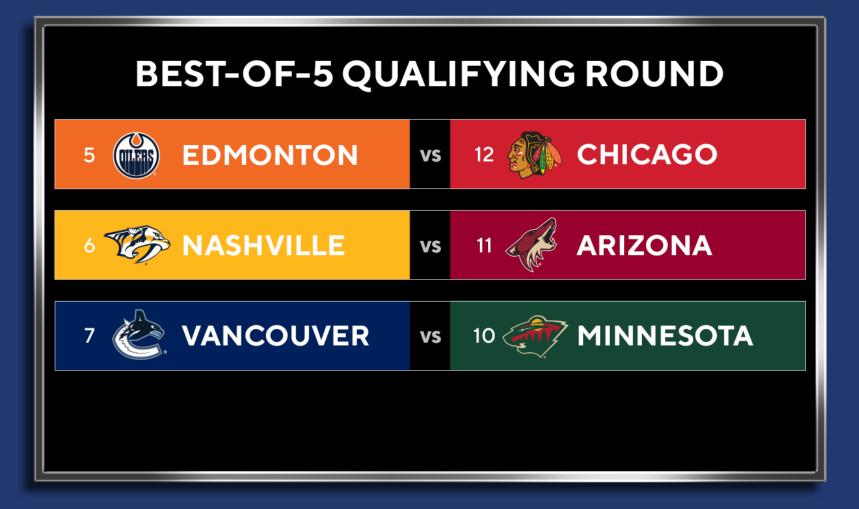

In each Conference, seeded by points percentage:

 Round Robin: Top 4 teams play for First Round seeding (regular season overtime)

 Qualifying Round: Remaining 8 teams play best-of-5 series to advance to First Round (playoff overtime)